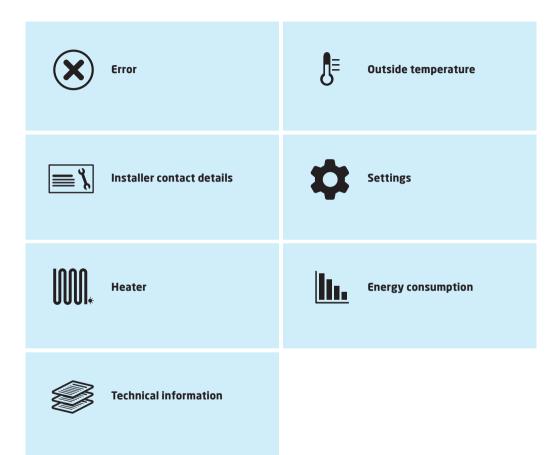

# 1 Setting up your uSense thermostat

**Explore all the different functions** 

**Enable Manual Mode** 

Set Holiday function

Set timer and temperature

**Antifrost settings** 

Short temperature change

Clear short temperature change