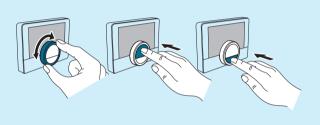

#### Change temperature / scroll menu

Turn the control knob to change the temperature (clockwise to increase the temperature and anticlockwise to reduce the temperature) and scroll through the menu.

< 1 sec

#### Select / Confirm

Press and release the top button to select.

Press and hold down top button to confirm.

< 1 sec **5** 

#### Confirm / Return to Home screen

Press and release the bottom button to go back.

Press and hold down bottom button to return to Home screen.