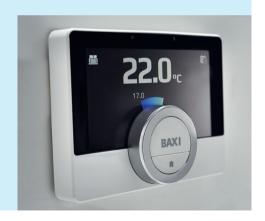

# Setting up your uSense thermostat Get to know your uSense

#### Change temperature / scroll menu

Turn the control knob to change the temperature (clockwise to increase the temperature and anticlockwise to reduce the temperature) and scroll through the menu.

< 1 sec

#### Select / Confirm

Press and release the top button to select.

Press and hold down top button to confirm.

< 1 sec **5** 

#### Confirm / Return to Home screen

Press and release the bottom button to go back.

Press and hold down bottom button to return to Home screen.