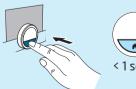

#### Change temperature / scroll menu

Turn the control knob to change the temperature (clockwise to increase the temperature and anticlockwise to reduce the temperature) and scroll through the menu.

< 1 sec

> 1 sec