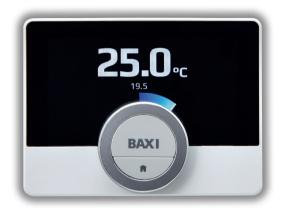

# Setting up your uSense thermostat Get to know your uSense

#### Change temperature / scroll menu

Turn the control knob to change the temperature (clockwise to increase the temperature and anticlockwise to reduce the temperature) and scroll through the menu.

< 1 sec

#### Select / Confirm

Press and release the top button to select.

Press and hold down top button to confirm.

< 1 sec **5** 

#### Confirm / Return to Home screen

Press and release the bottom button to go back.

Press and hold down bottom button to return to Home screen.