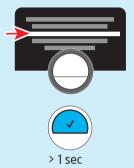

#### Select / Confirm

Press and release the top button to select.

Press and hold down top button to confirm.

< 1 sec **5** 