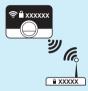

### 2 Connect to Wi-Fi

Choose your Wi-Fi connection

1 Press and release the top button to show the menu.

**2** Use the control knob to scroll to **Settings**. Press and release the top button to select.

**3** Scroll to **Wi-Fi** using the control knob.

Press and release the top button to select.

**5** Enter **your internet password** using the control knob to select the appropriate upper and lower case letters and characters; press and release the top button to confirm each character.

### 2 Connect to Wi-Fi

Check the Wi-Fi connection

1 From the Home screen, press and release the top button to go to the menu.

Technical information

**2** Scroll to **Technical information** using the control knob. Press and release the top button to select.

Details of your internet connection will appear on screen. Check it is correct.

Return to the Home screen by pressing and holding the bottom button.