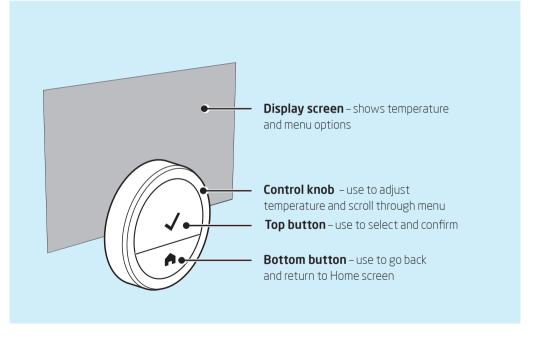

# Setting up your uSense thermostat Get to know your uSense

#### Change temperature / scroll menu

Turn the control knob to change the temperature (clockwise to increase the temperature and anticlockwise to reduce the temperature) and scroll through the menu.

< 1 sec

#### Select / Confirm

Press and release the top button to select.

Press and hold down top button to confirm.

< 1 sec **5** 

#### Confirm / Return to Home screen

Press and release the bottom button to go back.

Press and hold down bottom button to return to Home screen.